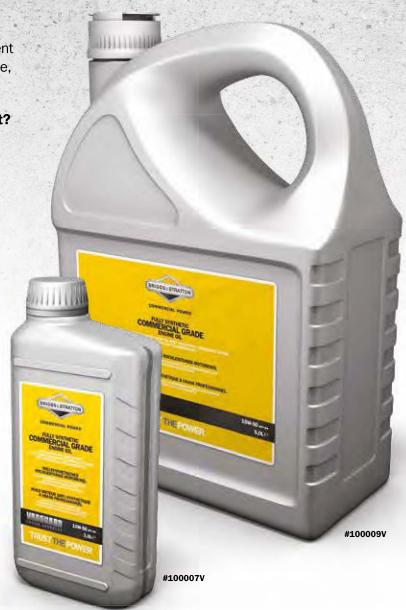

#### TRUST THE POWER

Fully Synthetic Commercial Grade Engine Oil 15W-50 API-SN

### Fully Synthetic Commercial Grade Engine Oil 15W-50 API-SN

Uni-power
ENGINES • TRANSMISSIONS • PARTS
TEL: 01371 875331 www.uni-power.co.uk

By utilising the best engines to power equipment for optimal productivity, power and performance, you know a thing or two about hard work.

#### So why should your engine oil be any different?

Use the commercial grade engine oil that is as tough as the conditions you may encounter.

- REDUCED OIL CONSUMPTION
- > LONGER OIL LIFE
- > ANTI-WEAR PROTECTION
- > FOR OPERATING TEMPERATURES UP TO 50°C
- COLD STARTING AS LOW AS -10°C